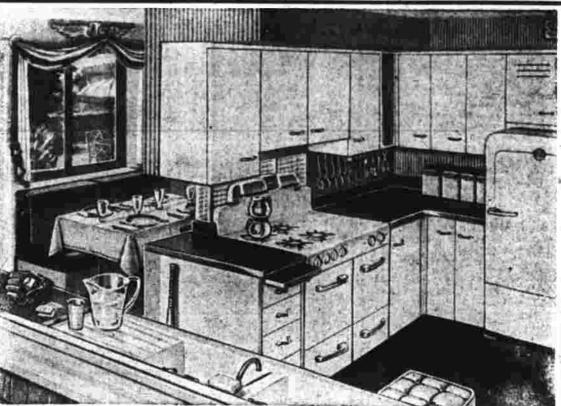

"New Freedom Gas Kitchen" . . . Planned with water-heater. New kitchen coolness and cleantrue American ingenuity to get things done in the liness thanks to a special ventilating system that simplest, most successful way possible! For this catches un-wanted cooking odors and vapors at kitchen is built around the greatest work-savers their source. And the cooking miracle that all ever! Time-saving food preservation with a new America has waited for -a new automatic Gas range silent Gas refrigerator that stores more foods longer. built to "CP" standards! Order one for the start Constant hot water from a new automatic Gas of your "New Freedom Gas Kitchen" ... today !.

It's a <u>Declaration</u> of Independence for every woman who cooks!

with automatic clock control cooks a complete oven meal by itself - turns Gas on and off at right time and temperature. Flome-sizzies steaks-Gas really broils

- quick-sears outside - juice-seals inside.

Bokes better cakes - oven is ventilated so that it browns evenly on any, or every level. Obeys instantly - ready for highboil the second you turn the valve. Cools quickly - no long lingering To be sure you get all these . features look for this "CP" seal. It's your guide to the best in

**Manchester Division** Me Hartford Gas Co.

Pick 60 Names posed. The expected expenses of the unit operation will be figured. Bantly said, and the lowest possible level will be set. He said this will be done before any of the appropriate the property of the property the employes are paying five per cent. Under the plan all members of the fire department who are now of the fire department who are now pounced today that more than pounced today that more than In Operation of the fire department was are more joining, the state association are eligible for pension at the age of 60, and their retirement is compul-Clare. Boothe Laice, chairman of The figures were based on initial