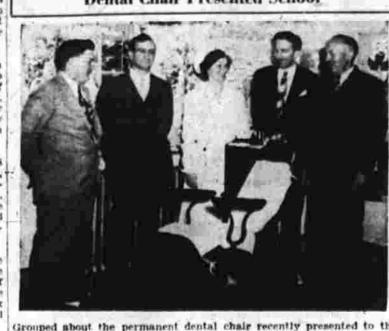

DOOR PRIZE

Dental Chair Presented School

Hollister street school by the Manchester Rotary club are (ir) retiring natures had not then been certified by the town clerk. Thus, tonight Manchester members of the Cir- president Mark Holmes; past president, Dr. Bernard J. Sheridan; Mrs.

### Gift of Local Rotarians Means Extra Dental Care | Separately. According to information supplied to the Board last week, to- Hillside Cemetery Commission,

Friday from Paul C. Rustic, chief of police of Windsor, by Judge having presented to the school just school to school when Mrs. Ges Couley in Hartford County Su-before the Summer vacation makes her periodic calls. The additional control of the local Rotary Clib. For collapsible chair which is sent from the local Rotary Clib. Attorney George C. Lessner of make possible, so says Mrs. Hazel the firm of Lessner and Rottner. Gess, dental hygienist for the school children assists in overcomfor the Hollister town, with a report going to the

treet school with funds raised parent on necessary dental work brough various club activities in- required. Teath are also cleaned ading the recent sale of shrubs, at school for a nominal charge the play "Gold in the Hills" pre- Outside of the examination at sented early in the year, and cleaning no other dental work through "fines" which are levied done at the school, Funds so raised are earmarked

instructor at the High school wi the instigator of the project an Mrs. Gess is particularly pleases with having a permanent denta chair at the Hollister school as this.

Call or Write For Free Estimate. Nu-Tile Plastics